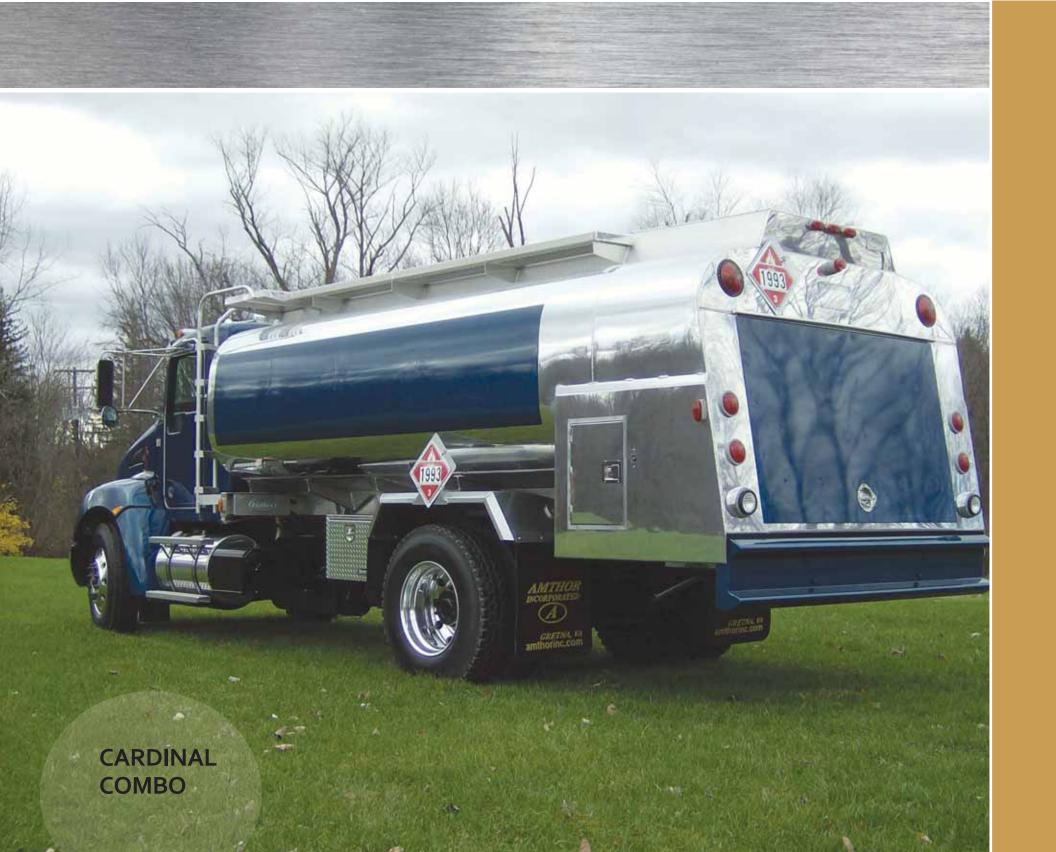

## **Amthor Tank Style**

## **COMBO**

- Available in both Cardinal and Monarch Models
- Fully enclosed rear bucket box to house equipment with a uplifting rear door and side delivery doors
- Front or rear ladder(s) with casted grip strut steps
- Rear ladder crossover platform available
- LED lighting in back of bucket box
- Raised rear floor with drip pan for piping to rear
- Hose reel emergency shut off, rear controls and work lights in rear bucket box
- Inverted or floor mounted multi wrap hose reels