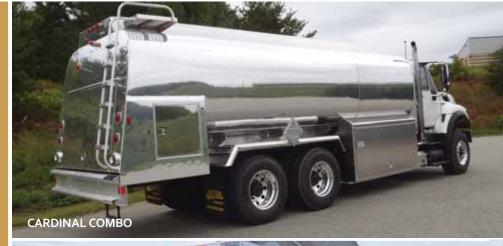

## **Amthor Tank Style**

## **COMBO**

- Available in both Cardinal and Monarch Models
- Fully enclosed rear bucket box to house equipment with a uplifting rear door and side delivery doors
- Front or rear ladder(s) with casted grip strut steps
- Rear ladder crossover platform available
- LED lighting in back of bucket box
- Raised rear floor with drip pan for piping to rear
- Hose reel emergency shut off, rear controls and work lights in rear bucket box
- Inverted or floor mounted multi wrap hose reels