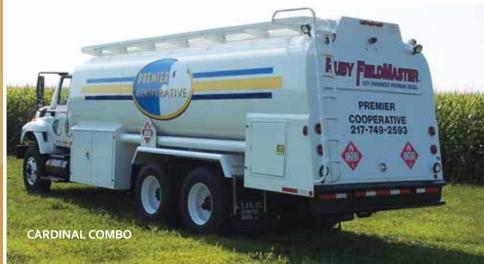

## **Amthor Tank Style**

## **COMBO**

- Available in both Cardinal and Monarch Models
- Fully enclosed rear bucket box to house equipment with a uplifting rear door and side delivery doors
- Front or rear ladder(s) with casted grip strut steps
- Rear ladder crossover platform available
- LED lighting in back of bucket box
- Raised rear floor with drip pan for piping to rear
- Hose reel emergency shut off, rear controls and work lights in rear bucket box
- Inverted or floor mounted multi wrap hose reels