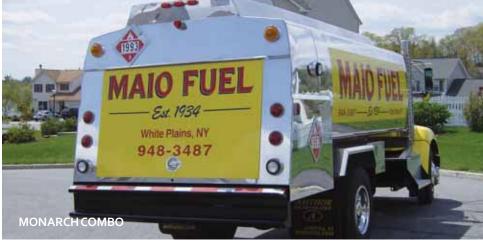

## **Amthor Tank Style**

## **COMBO**

- Available in both Cardinal and Monarch Models
- Fully enclosed rear bucket box to house equipment with a uplifting rear door and side delivery doors
- Front or rear ladder(s) with casted grip strut steps
- Rear ladder crossover platform available
- LED lighting in back of bucket box
- Raised rear floor with drip pan for piping to rear
- Hose reel emergency shut off, rear controls and work lights in rear bucket box
- Inverted or floor mounted multi wrap hose reels