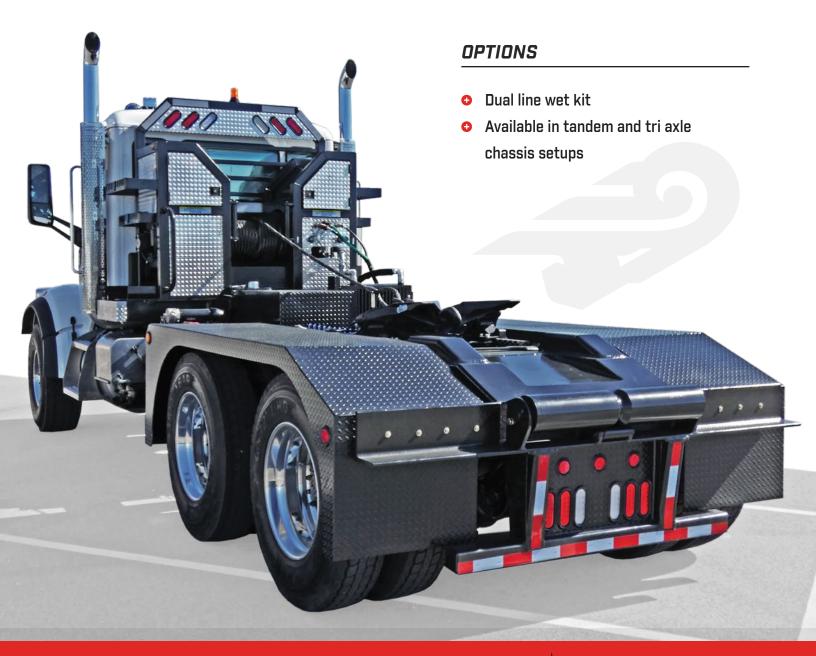

## STANDARD FEATURES

- Available in 50K, 65K, and 80K configurations
- Certified domestic cable 1" x 180'
- V-notched tail roller
- Hydraulic oil cooler
- Chain slides

- Dual line wet kit
- Full fabricated winch bed
- Escort light
- LED work light bars
- Wireless winch controls