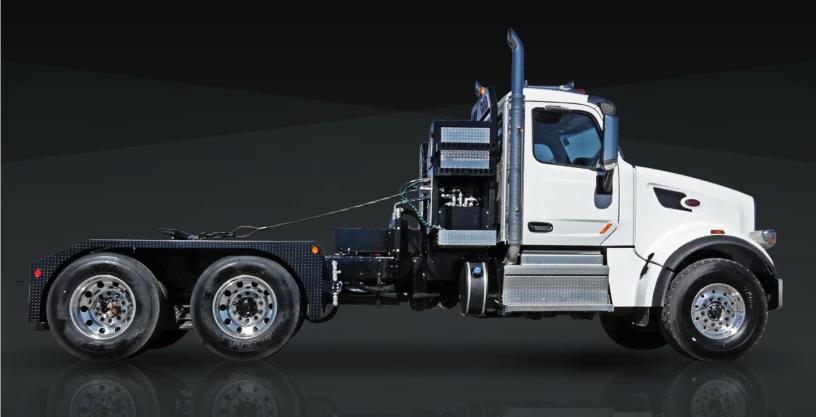

## **WT SERIES**

## MORE TORQUE FOR YOUR TOUGHEST CHALLENGES

Introducing the new WT Series from Pac-Mac. Our winch trucks offer the latest in design and world-class manufacturing. Built to provide any crew with the on-site power they need, the new WT Series packs up to 80,000 pounds of torque so you can take on the big loads and keep the work moving. DO IT RIGHT with Pac-Mac!

## STANDARD FEATURES

- Available in 50K, 65K, and 80K configurations
- Certified domestic cable 1" x 180'
- V-notched tail roller
- Hydraulic oil cooler
- Chain slides

- Dual line wet kit
- Full fabricated winch bed
- Escort light
- LED work light bars
- Wireless winch controls